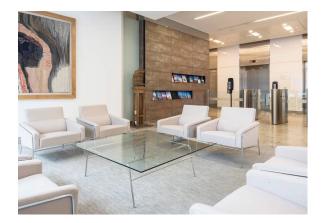

## Plug & Play Offices

90 Fenchurch Street, London, EC3M 4ST 4,425 SQ FT

TO LET

- Fully fitted and furnished office space
- Plug & Play fitted offices
- 4 pipe fan coil air conditioning
- 3 passenger lifts & 1 goods lift
- Fully accessible raised floor
- Metal tiled suspended ceiling
- 24 hour access
- Contemporary reception