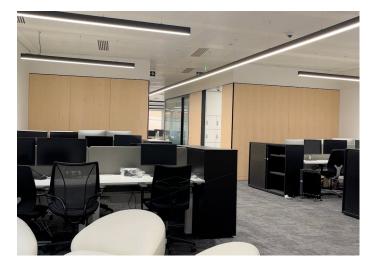

## Plug & Play Offices

90 Fenchurch Street, London, EC3M 4ST 4,425 SQ FT

TO LET

- Fully fitted and furnished office space
- Plug & Play fitted offices
- 4 pipe fan coil air conditioning
- 3 passenger lifts & 1 goods lift
- Fully accessible raised floor
- Metal tiled suspended ceiling
- 24 hour access
- Contemporary reception

### Accommodation

The accommodation comprises of the following

| Name                                 | sq ft | sq m   | Availability |
|--------------------------------------|-------|--------|--------------|
| Ground - Fully Fitted &<br>Furnished | 4,425 | 411.10 | Available    |
| Total                                | 4,425 | 411.10 |              |