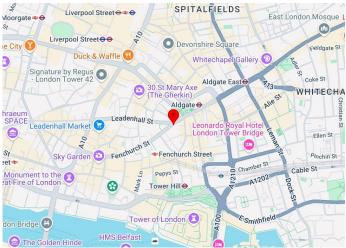

#### Location

The building is located in the City of London, within the heart of the established insurance district of EC3 and surrounded by an abundance of local amenities. Fenchurch Street, Aldgate, Bank, Monument, Tower Hill and Liverpool Street stations provide an extensive underground and mainline connections, all of which are within a short walking distance.