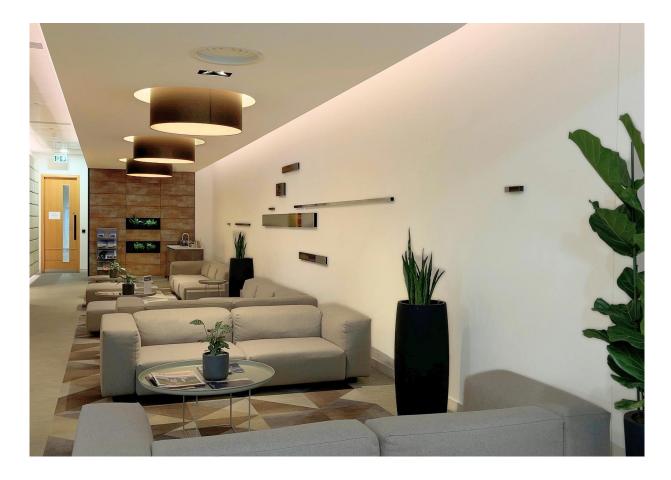

## Plug & Play Offices

90 Fenchurch Street, London, EC3M 4ST 4,425 SQ FT

TO LET

- Fully fitted and furnished office space
- Plug & Play fitted offices
- 4 pipe fan coil air conditioning
- 3 passenger lifts & 1 goods lift
- Fully accessible raised floor
- Metal tiled suspended ceiling
- 24 hour access
- Contemporary reception

## Plug & Play Offices