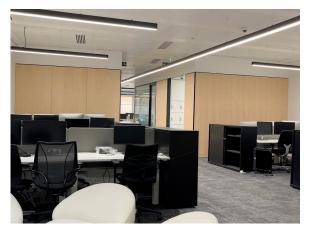

## Plug & Play Offices

90 Fenchurch Street, London, EC3M 4ST 4,425 SQ FT

TO LET

- Fully fitted and furnished office space
- Plug & Play fitted offices
- 4 pipe fan coil air conditioning
- 3 passenger lifts & 1 goods lift
- Fully accessible raised floor
- Metal tiled suspended ceiling
- 24 hour access
- Contemporary reception

### Accommodation

The accommodation comprises of the following

| Name                                 | sq ft | sq m   | Availability |
|--------------------------------------|-------|--------|--------------|
| Ground - Fully Fitted &<br>Furnished | 4,425 | 411.10 | Available    |
| Total                                | 4,425 | 411.10 |              |