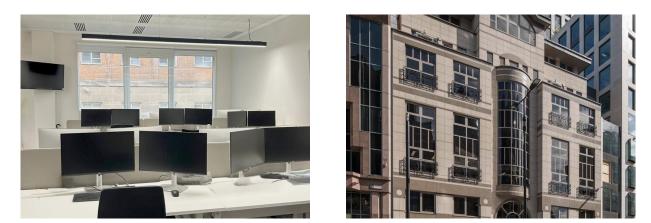

## Plug & Play Offices

90 Fenchurch Street, London, EC3M 4ST 4,425 SQ FT

TO LET

- Fully fitted and furnished office space
- Plug & Play fitted offices
- 4 pipe fan coil air conditioning
- 3 passenger lifts & 1 goods lift
- Fully accessible raised floor
- Metal tiled suspended ceiling
- 24 hour access
- Contemporary reception