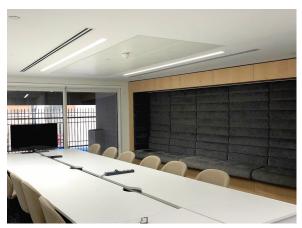

## Plug & Play Offices

90 Fenchurch Street, London, EC3M 4ST 4,425 SQ FT

TO LET

- Fully fitted and furnished office space
- Plug & Play fitted offices
- 4 pipe fan coil air conditioning
- 3 passenger lifts & 1 goods lift
- Fully accessible raised floor
- Metal tiled suspended ceiling
- 24 hour access
- Contemporary reception