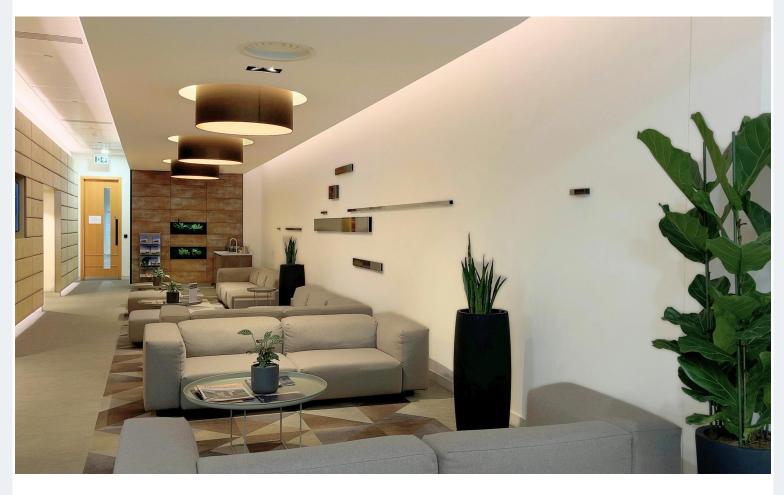

## Plug & Play Offices

90 Fenchurch Street, London, EC3M 4ST 4,425 SQ FT

TO LET

- Fully fitted and furnished office space
- Plug & Play fitted offices
- 4 pipe fan coil air conditioning
- 3 passenger lifts & 1 goods lift
- Fully accessible raised floor
- Metal tiled suspended ceiling
- 24 hour access
- Contemporary reception

## Plug & Play Offices