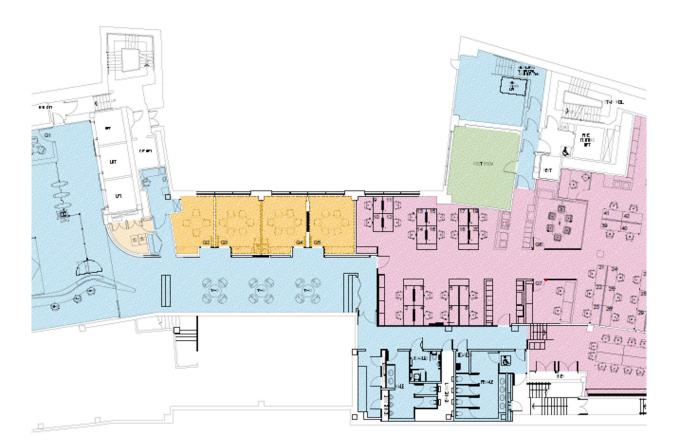

### Accommodation

The accommodation comprises of the following

| Name                                 | sq ft | sq m   | Availability |
|--------------------------------------|-------|--------|--------------|
| Ground - Fully Fitted &<br>Furnished | 4,425 | 411.10 | Available    |
| Total                                | 4,425 | 411.10 |              |