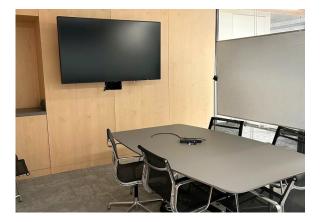

## Plug & Play Offices

90 Fenchurch Street, London, EC3M 4ST 4,425 SQ FT

TO LET

- Fully fitted and furnished office space
- Plug & Play fitted offices
- 4 pipe fan coil air conditioning
- 3 passenger lifts & 1 goods lift
- Fully accessible raised floor
- Metal tiled suspended ceiling
- 24 hour access
- Contemporary reception